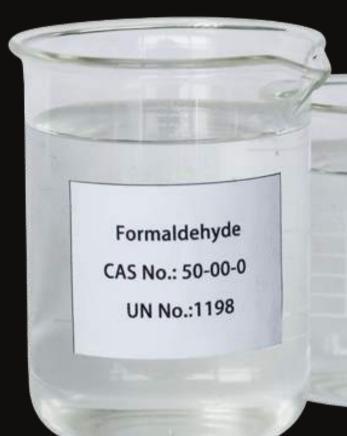

## • FORMALIN & FORMALDEHYDE

- FACTORY PLACE IN IS IN SOUTH OF IRAN.
- PER TRUCK CAPACITY : 25 MT .
- 20FT CONTAINERS CAPACITY IS 234MT.
- NO COLOR

- IBC DRUMS
- 220 LITER DRUMS
- BULK
- FELAXI TANK

## FORMOLA : CH2O (H-CHO).