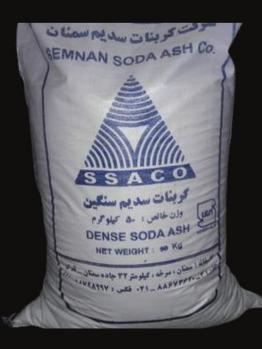

## **PACKING:** 50 kg Bags **BULK** Jumbo Bags 1MT **Jumbo Bags 1250 MT**

• FOODS GRADE

• SODA ASH : DENSE & LIGHT

#### • READY TO LOAD AFTER PAYMENT

Na2CO3

## **PACKING:**

- 50 kg Bags
- Jumbo Bags
- BULK

• FACTORY PLACE IN IS IN SEMNAN & MARAGHE. • PER TRUCK CAPACITY : 25 MT. • 20 FT CONTAINERS CAPACITY IS 18~19MT. **COMPLETLY WHITE.. CAS Number : 497-19-8** 