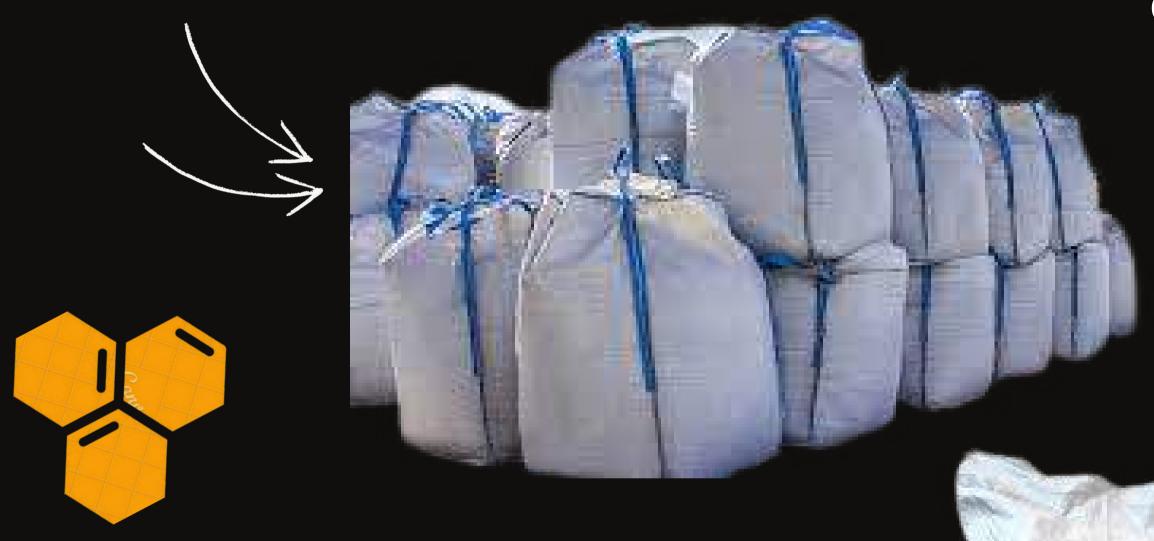

## CAUSTIC SODA FLAKE 99%

- PACK UNTITLED 25 KG BAGS IN JUMBO BAGS.
- MINIMUM PURITY 99% SGS VERIFIED GUARANTEE

**FORMOLA:** NaOH

- OUR FACTORY CAPACITY IS 3000MT PER MONTH.
- PLANT LOCATION IN THE SOUTH OF IRAN
- PER TRUCK AND 20FT CONTAINERS CAPACITY IS 25 MT.
- COMPLETELY WHITE.