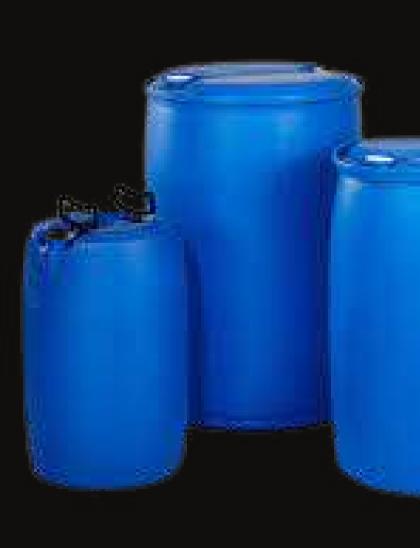

## • PACKING : IBC DRUMS , BULK & FELAXI TANK • PURITY 48% ~ 50%

Petrocsc

#### NaOH

- FACTORY PLACE IN IS IN ISFEHAN .
- PER TRUCK AND 20FT CONTAINERS CAPACITY IS 23MT.
- COMPLETLY NO COLOR .
- ANY CAPACITY IS AVAILABLE .

PACKING : IBC DRUMS , 220 LITER , BULK &
 FELAXI TANK
 FORMOLA:
 C6H5CnH2n+1