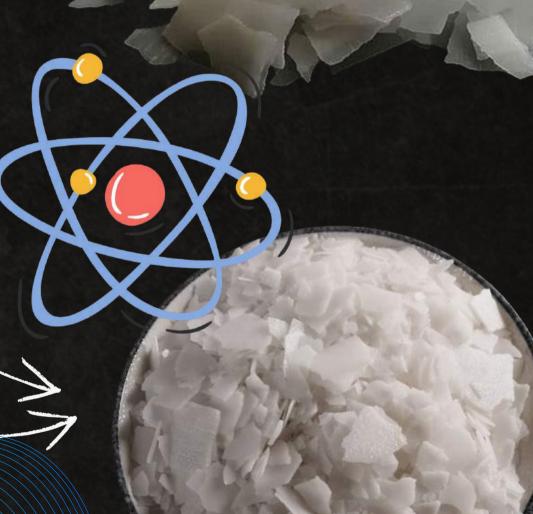

## CAUSTIC SODA FLAKE 99%

- PACK UNTITLED 25 KG BAGS IN JUMBO BAGS.
- MINIMUM PURITY 99% SGS VERIFIED GUARANTEE

**FORMOLA:** NaOH

- OUR FACTORY CAPACITY IS 3000MT PER MONTH.
- PLANT LOCATION IN THE SOUTH OF IRAN
- PER TRUCK AND 20FT CONTAINERS CAPACITY IS 25 MT.
- COMPLETELY WHITE.