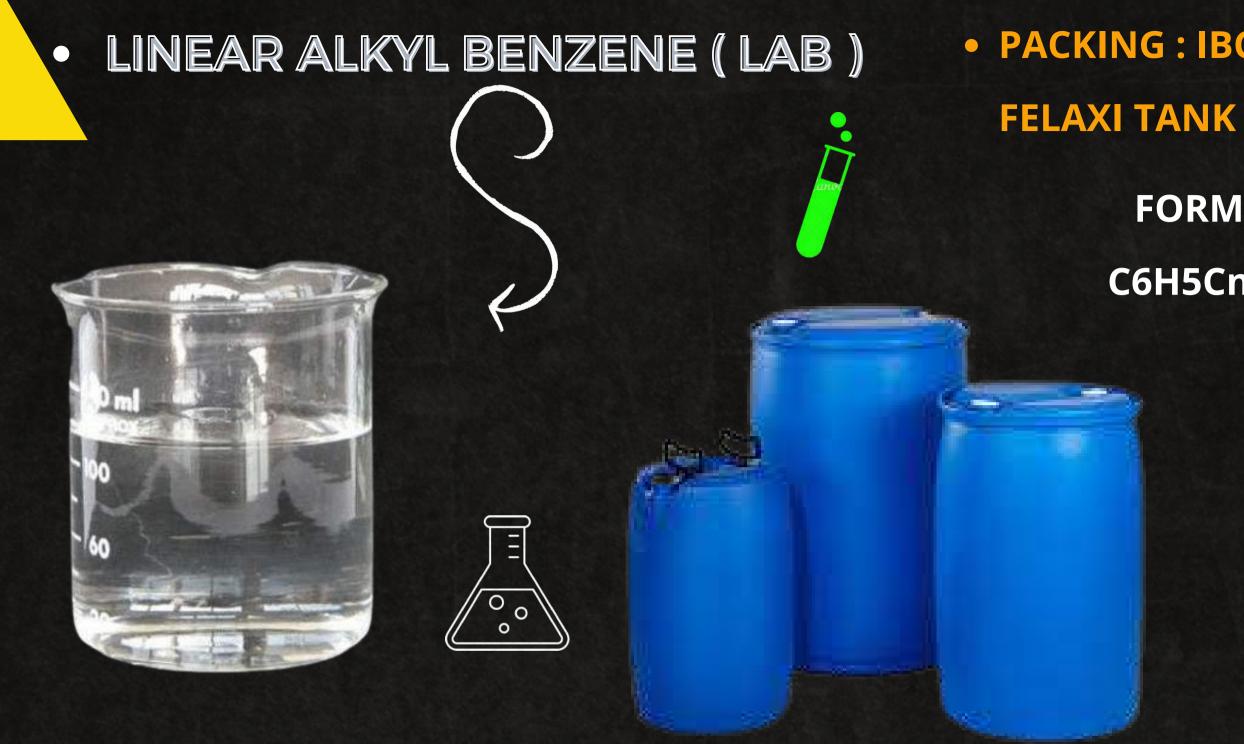

## • PACKING : IBC DRUMS , BULK & FELAXI TANK • PURITY 48% ~ 50%

Petrocsc

## **FORMOLA:**

#### NaOH

- FACTORY PLACE IN IS IN ISFEHAN .
- PER TRUCK AND 20FT CONTAINERS CAPACITY IS 23MT.
- COMPLETLY NO COLOR .
- ANY CAPACITY IS AVAILABLE .

PACKING : IBC DRUMS , 220 LITER , BULK &
 FELAXI TANK
 FORMOLA:
 C6H5CnH2n+1