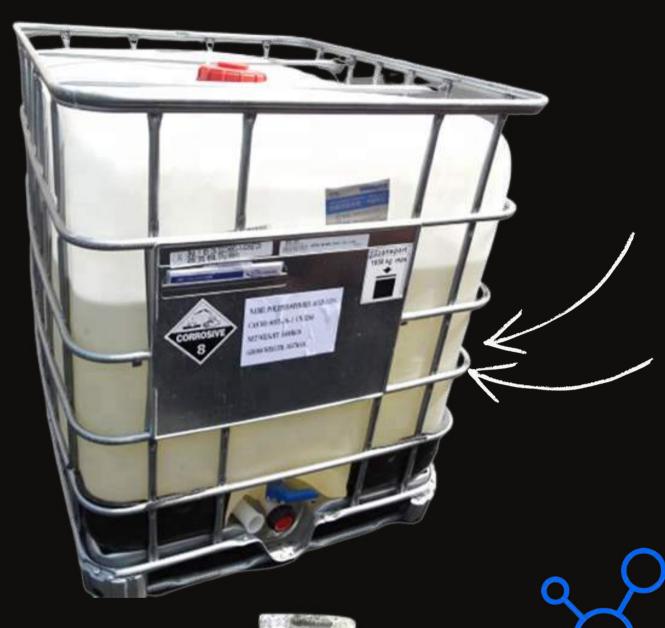

## • PACKING : IBC DRUMS , BULK & FELAXI TANK • PURITY 48% ~ 50%

Petrocsc

#### **PACKING:**

- IBC DRUMS
- 220 LITER DRUMS
- BULK
- FELAXI TANK

## **PACKING:**

- IBC DRUMS
- 220 LITER DRUMS
- BULK
- FELAXI TANK