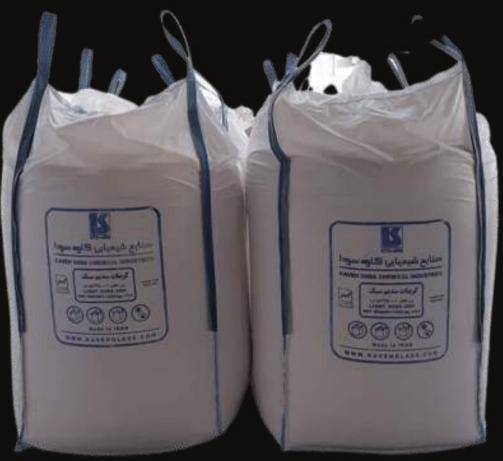

## CAUSTIC SODA FLAKE 99%

- PACK UNTITLED 25 KG BAGS IN JUMBO BAGS.
- MINIMUM PURITY 99% SGS VERIFIED GUARANTEE

**FORMOLA:** NaOH

- OUR FACTORY CAPACITY IS 3000MT PER MONTH.
- PLANT LOCATION IN THE SOUTH OF IRAN
- PER TRUCK AND 20FT CONTAINERS CAPACITY IS 25 MT.
- COMPLETELY WHITE.

## • CAUSTIC SODA LIQUID 48% ~ 50%

Liquid Caustic Soda Lye 32%

- OUR FACTORY CAPACITY IS 6000MT PER MONTH .
- FACTORY PLACE IN IS SOUTH OT IRAN.
- PER TRUCK AND 20FT CONTAINERS CAPACITY IS 23MT
- COMPLETLY NO COLOR.