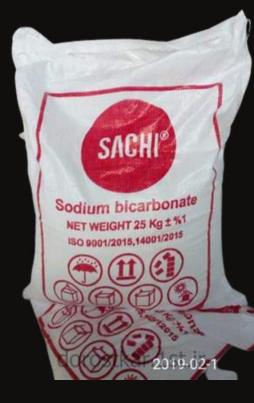

## Sulfate Sodium 99%

- PER TRUCK AND 20FT CONTAINERS CAPACITY IS 25MT.
- COMPLETLY WHITE.
- POWDER, GRANULA.

**FORMOLA: FORMOLA: FORMOLA: Na2SO4** (NH4)2SO4 NaHCO3

## Sulfate Bicarbonate